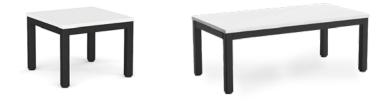

## Axis Coffee Table.

The Axis system is designed for versatility, effortlessly fitting into both educational settings and office environments. It stands out with confidence in open-plan areas or private offices. The 50mm square Axis frame system works well for a foolproof low (450mm high) table solution. Black & White frames can be combined with any size Axis rail to make a multitude of configuration options.



## **Features**

Melamine Worktop - 25 mm El grade substrate finished in studio white or new oak with matching 2 mm PVC edge

Arctic white or black powdercoat finish

Worktop height 450mm

 $50 \times 50$  mm square legs with  $50 \times 25$  mm rails to all four sides except the Square meeting table



Axis Coffee Table

## **Colour Options**

Stocked Options

Arctic New Oak White Matte



## **Coffee Table**

600 x 600

900 x 600

1200 x 600