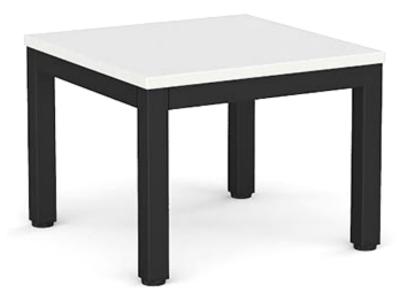

## Axis Coffee Table.

The Axis system is designed for versatility, effortlessly fitting into both educational settings and office environments. It stands out with confidence in open-plan areas or private offices. The 50mm square Axis frame system works well for a foolproof low (450mm high) table solution. Black & White frames can be combined with any size Axis rail to make a multitude of configuration options.

## **Features**

Melamine Worktop - 25 mm El grade substrate finished in studio white or new oak with matching 2 mm PVC edge

Arctic white or black powdercoat finish

Worktop height 450mm

 $50 \times 50$  mm square legs with  $50 \times 25$  mm rails to all four sides except the Square meeting table

Axis Coffee Table